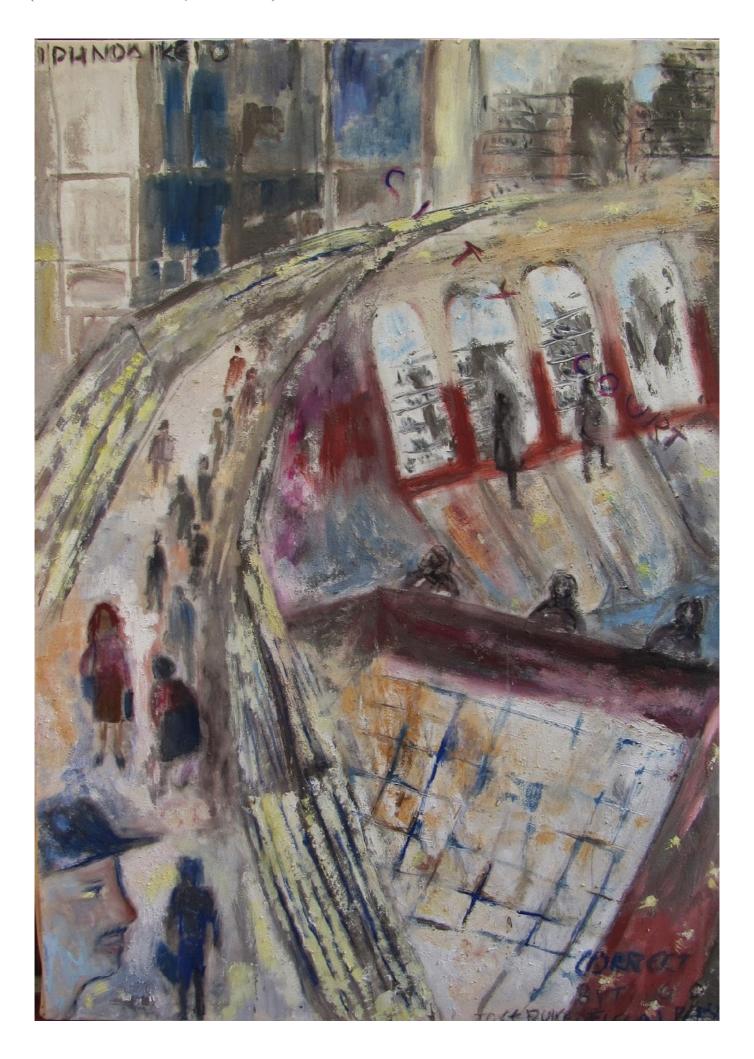

## patience training

These series of paintings were inspired by the struggle I had to go through in and out of public service offices(where I was sent by mistake or not, since even the employees themselves didn't know exactly where I needed to go for the paperwork acquired), in order to shut down a company in my name, along with a serious amount of money I had to pay to the tax office in the end.

1. Courts (mixed media on canvas, 125X90cm).

2. appeal court (mixed media on canvas, 205X60cm).

3. city(county) court (mixed media on canvas, 120X165cm)

4. service of legal representatives (mixed media on canvas,165X90cm).