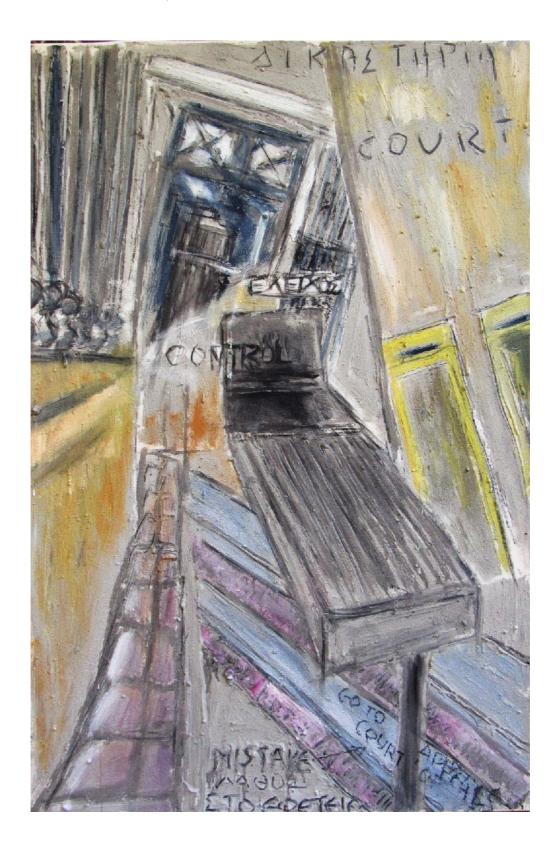

## patience training

These series of paintings were inspired by the struggle I had to go through in and out of public service offices(where I was sent by mistake or not, since even the employees themselves didn't know exactly where I needed to go for the paperwork acquired), in order to shut down a company in my name, along with a serious amount of money I had to pay to the tax office in the end.

1. Courts (mixed media on canvas, 125X90cm).

2. appeal court (mixed media on canvas, 205X60cm).

3. city(county) court (mixed media on canvas, 120X165cm)

4. service of legal representatives (mixed media on canvas,165X90cm).