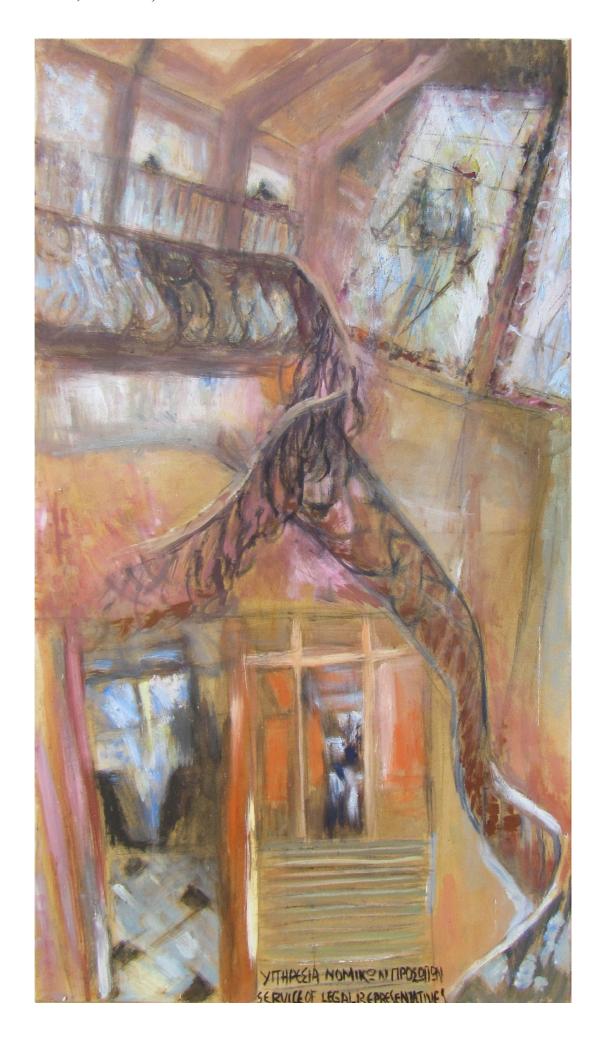

## patience training

These series of paintings were inspired by the struggle I had to go through in and out of public service offices(where I was sent by mistake or not, since even the employees themselves didn't know exactly where I needed to go for the paperwork acquired), in order to shut down a company in my name, along with a serious amount of money I had to pay to the tax office in the end.

1. Courts (mixed media on canvas, 125X90cm).

2. appeal court (mixed media on canvas, 205X60cm).

3. city(county) court (mixed media on canvas, 120X165cm)

4. service of legal representatives (mixed media on canvas,165X90cm).