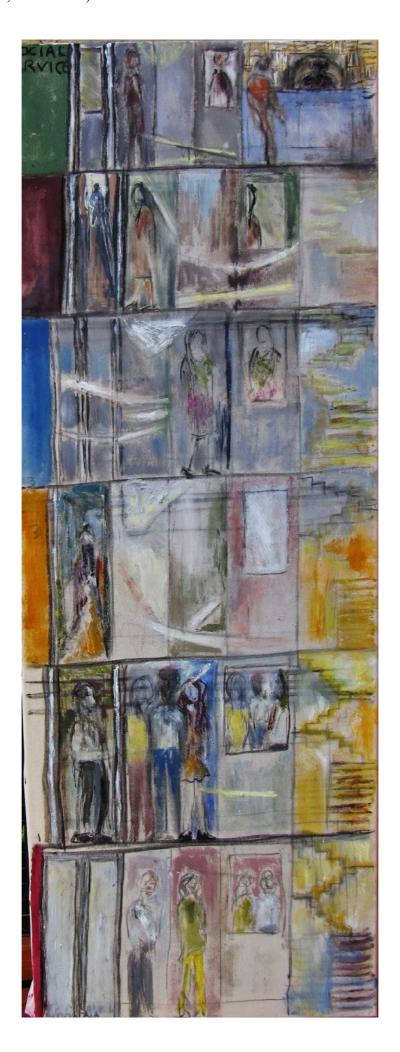

## patience training

These series of paintings were inspired by the struggle I had to go through in and out of public service offices(where I was sent by mistake or not, since even the employees themselves didn't know exactly where I needed to go for the paperwork acquired), in order to shut down a company in my name, along with a serious amount of money I had to pay to the tax office in the end.

5. social service (mized media on canvas, 60X165cm).

6. tax office. (collage and paint, 185X90cm).