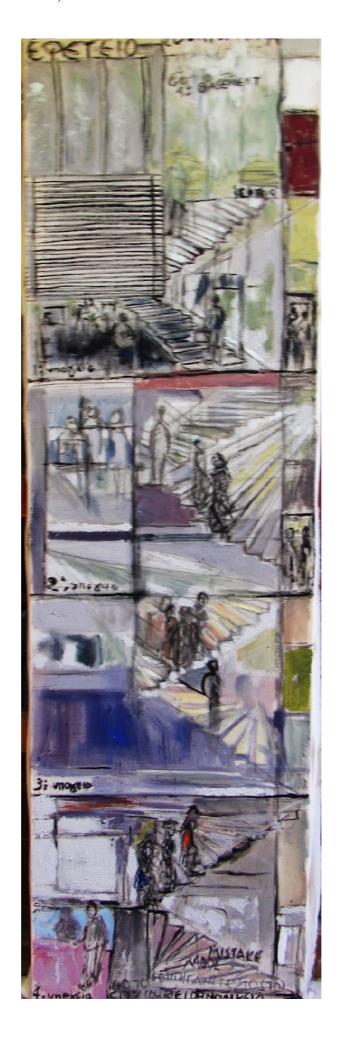

## patience training

These series of paintings were inspired by the struggle I had to go through in and out of public service offices(where I was sent by mistake or not, since even the employees themselves didn't know exactly where I needed to go for the paperwork acquired), in order to shut down a company in my name, along with a serious amount of money I had to pay to the tax office in the end.

1. Courts (mixed media on canvas, 125X90cm).

2. appeal court (mixed media on canvas, 205X60cm).

3. city(county) court (mixed media on canvas, 120X165cm)

4. service of legal representatives (mixed media on canvas,165X90cm).