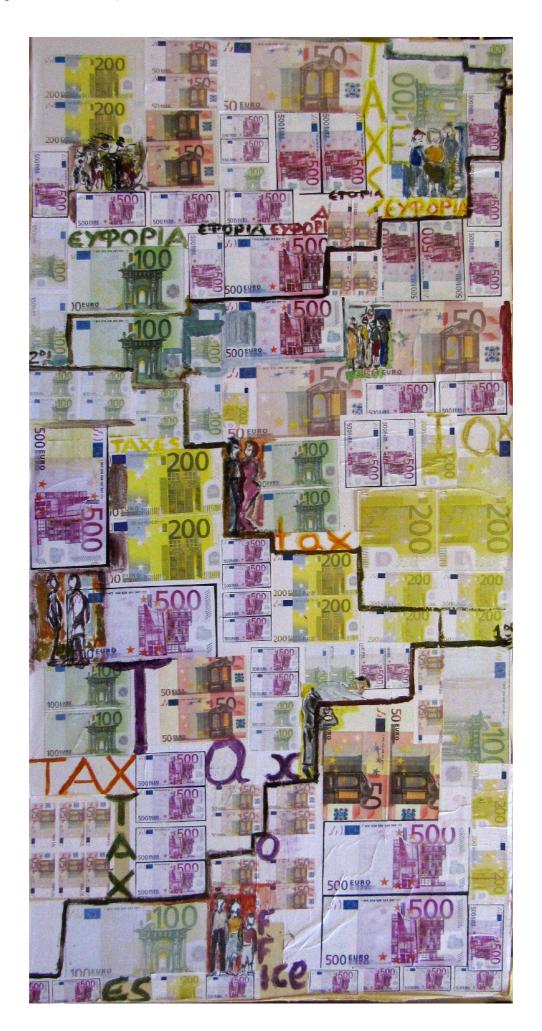

## patience training

These series of paintings were inspired by the struggle I had to go through in and out of public service offices(where I was sent by mistake or not, since even the employees themselves didn't know exactly where I needed to go for the paperwork acquired), in order to shut down a company in my name, along with a serious amount of money I had to pay to the tax office in the end.

5. social service (mized media on canvas, 60X165cm).

6. tax office. (collage and paint, 185X90cm).